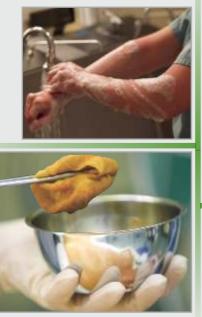

### DIRECTIONS FOR USE :

Surgical Hand Scrub : Wet hands and forearms with water Scrub for 2 minutes with about 5ml of Mi-Shield Scrub. Pay close attention to nails, grooves and inter-digital spaces Rinse, dry thoroughly with sterile towel.

Anti-microbial Hand Wash: Wet hands with water. Dispense about 5 ml of Mi-Shield Scrub into cupped hands and scrub in a vigorous manner for 15 seconds. Rinse thoroughly.

Pre-operative Skin Preparation : Apply Mi-Shield Scrub liberally to surgical site for at least 2 minutes. Dry with a sterile swab or towel.