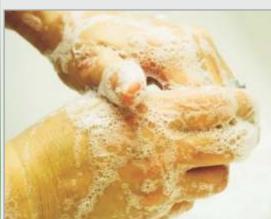

### DIRECTIONS FOR USE :

Surgical Hand Scrub : Wet hands and forearms with water Scrub for 2 minutes with about 5ml of Mi-Shield Scrub. Pay close attention to nails, grooves and inter-digital spaces Rinse, dry thoroughly with sterile towel.

Anti-microbial Hand Wash: Wet hands with water. Dispense about 5 ml of Mi-Shield Scrub into cupped hands and scrub in a vigorous manner for 15 seconds. Rinse thoroughly.

Pre-operative Skin Preparation : Apply Mi-Shield Scrub liberally to surgical site for at least 2 minutes. Dry with a sterile swab or towel.